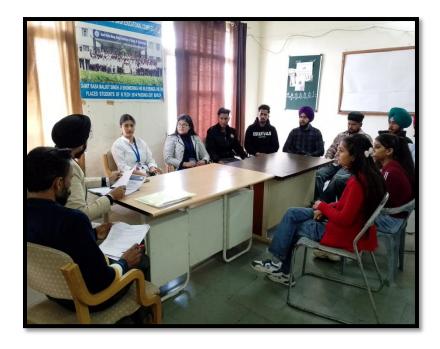

Department of Training & Placement has successfully organized Campus placement drive for graduates & post graduates 2023 pass out & 2024 passing out batch students on 20 February 2024 by WD Group Hoshiarpur. Around 124 students participated in the campus recruitment drive. 26 students were shortlisted for the personal interview/final round.