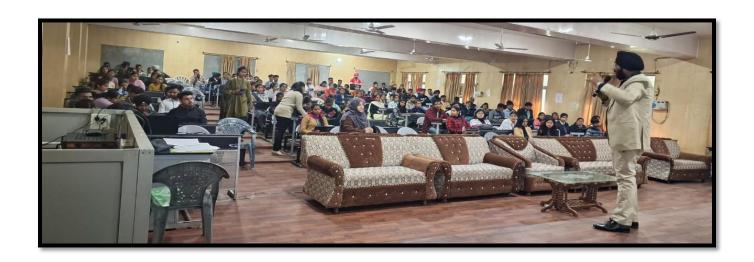

Department of Training & Placement has successfully organized Campus placement drive for graduates & post graduates 2023 pass out & 2024 passing out batch students on 20 February 2024 by WD Group Hoshiarpur. Around 124 students participated in the campus recruitment drive. 26 students were shortlisted for the personal interview/final round.